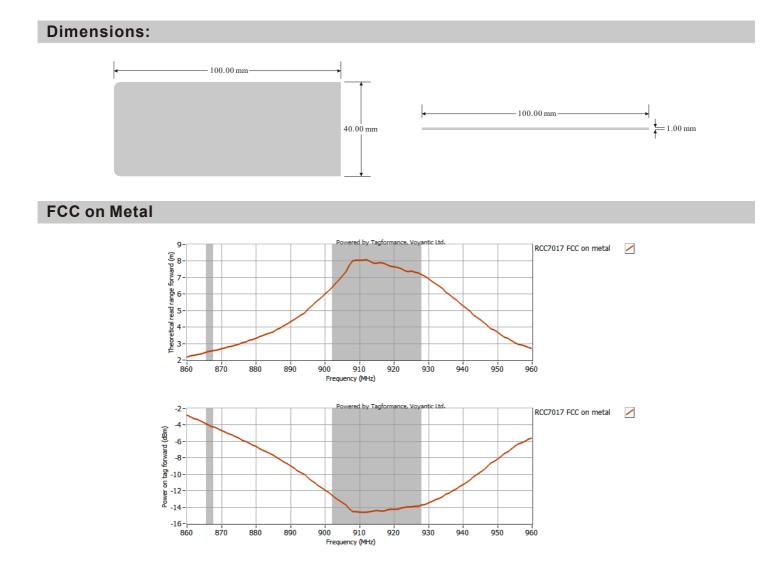

## **Physical Features:**

| Model:                  | LMM-10040                                                                                                                              |
|-------------------------|----------------------------------------------------------------------------------------------------------------------------------------|
| Material:               | PET/Aluminum Foil/Foam                                                                                                                 |
| Dimensions:             | 100x40x1mm(LxWxT)                                                                                                                      |
| Working Temp:           | -40~ +85℃                                                                                                                              |
| Survive Temp:           | <b>-40~+120</b> ℃                                                                                                                      |
| IP Rating:              | IP68,test for 5 hours at 1m deep water                                                                                                 |
| RFID Features:          |                                                                                                                                        |
| RFID Standard:          | EPC C1G2 (ISO18000-6C)                                                                                                                 |
| Chip Type:              | Impinj Monza R6-P                                                                                                                      |
| EPC Memory:             | 128(96)bits                                                                                                                            |
| User Memory:            | 32(64) bits                                                                                                                            |
| Read Range(2W ERP FCC): | 8m,On metal                                                                                                                            |
| Other Features:         |                                                                                                                                        |
| Data Storage:           | > 10 years                                                                                                                             |
| Re-write:               | 100,000 times                                                                                                                          |
| Installation:           | Adhesive                                                                                                                               |
| Support Printer:        | SATO CL4NX, Zebra ZT410 Silverline, Postek TX3r, etc.                                                                                  |
| Customization:          | Logo, barcode/QR code, number printing, encoding, antenna design,etc.                                                                  |
| Package:                |                                                                                                                                        |
| Application:            | Metallic container tracking   Equipment&device tracking<br>Warehouse shelf   Automotive components tracking<br>IT asset tracking, etc. |
|                         |                                                                                                                                        |