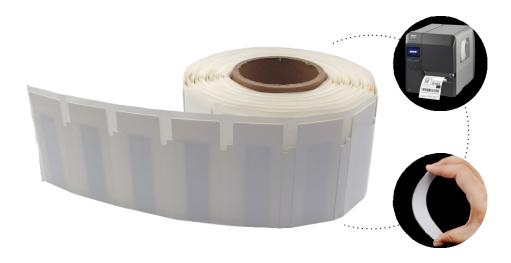

## Flexible & Printable UHF On-metal Label

This flexible label can be stuck on metallic asset easily, specially for irregular and uneven surface, it has good performance on metal surface, can be print and encoding by RFID printer.

## **Physical Features:**

| Model:                  | LMM-10040                                                                                                                              |
|-------------------------|----------------------------------------------------------------------------------------------------------------------------------------|
| Material:               | PET/Aluminum Foil/Foam                                                                                                                 |
| Dimensions:             | 100x40x1mm(LxWxT)                                                                                                                      |
| Working Temp:           | -40~ +85℃                                                                                                                              |
| Survive Temp:           | <b>-40~+120</b> ℃                                                                                                                      |
| IP Rating:              | IP68,test for 5 hours at 1m deep water                                                                                                 |
| RFID Features:          |                                                                                                                                        |
| RFID Standard:          | EPC C1G2 (ISO18000-6C)                                                                                                                 |
| Chip Type:              | Impinj Monza R6-P                                                                                                                      |
| EPC Memory:             | 128(96)bits                                                                                                                            |
| User Memory:            | 32(64) bits                                                                                                                            |
| Read Range(2W ERP FCC): | 8m,On metal                                                                                                                            |
| Other Features:         |                                                                                                                                        |
| Data Storage:           | > 10 years                                                                                                                             |
| Re-write:               | 100,000 times                                                                                                                          |
| Installation:           | Adhesive                                                                                                                               |
| Support Printer:        | SATO CL4NX, Zebra ZT410 Silverline, Postek TX3r, etc.                                                                                  |
| Customization:          | Logo, barcode/QR code, number printing, encoding, antenna design,etc.                                                                  |
| Package:                |                                                                                                                                        |
| Application:            | Metallic container tracking   Equipment&device tracking<br>Warehouse shelf   Automotive components tracking<br>IT asset tracking, etc. |
|                         |                                                                                                                                        |