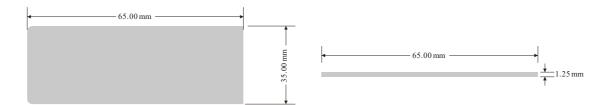

## **Physical Features:**

| Model:        | LMM-6535 (M4E)                        |
|---------------|---------------------------------------|
| Material:     | PET/Aluminum Foil/Foam                |
| Dimensions:   | 65x35x1.25mm(LxWxT)                   |
| Working Temp: | -40~ +85℃                             |
| Survive Temp: | -40~+120°C                            |
| IP Rating:    | IP68,test for 5 hours at 1m deepwater |

#### **Dimensions:**