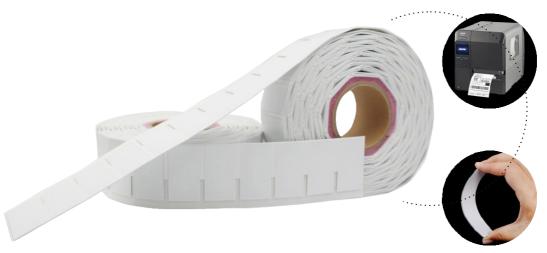

### **Printable UHF On-metal Label**

This flexible label can be stuck on metallic asset easily, specially for irregular and uneven surface, it has good performance on metal surface, can be print and encoding by RFID printer.

#### **Other Features**

| Data Storage:    | > 10 years                                                                                                                       |
|------------------|----------------------------------------------------------------------------------------------------------------------------------|
| Re-write:        | 100,000 times                                                                                                                    |
| Installation:    | Adhesive                                                                                                                         |
| Support Printer: | SATO CL4NX, Zebra ZT410 Silverline, Printronix T6000e                                                                            |
| Customization:   | Logo, barcode/QR code, number printing, encoding, antenna design, etc.                                                           |
| Package:         | Reel core inner dimension: 76.2mm/3", 400pcs/roll.                                                                               |
| Application:     | Metallic container tracking   Equipment&device tracking Warehouse shelf   Automotive components tracking IT asset tracking, etc. |