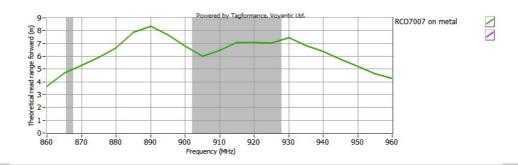

#### **RFID Features:**

| RFID Standard:         | EPC C1G2 (ISO18000-6C) |
|------------------------|------------------------|
| Chip Type:             | Impinj Monza 4E        |
| EPC Memory:            | 496 bits               |
| User Memory:           | 128 bits               |
| Read Range(2W ERPFCC): | 5m,On metal            |
|                        | 3m,Off metal           |

#### On Metal