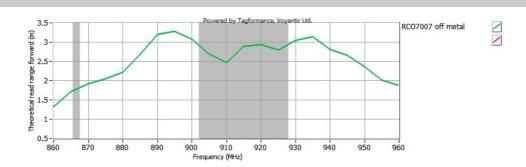

#### **RFID Features:**

| RFID Standard:         | EPC C1G2 (ISO18000-6C) |
|------------------------|------------------------|
| Chip Type:             | Impinj Monza 4E        |
| EPC Memory:            | 496 bits               |
| User Memory:           | 128 bits               |
| Read Range(2W ERPFCC): | 5m,On metal            |
|                        | 3m,Off metal           |

### Off Metal: