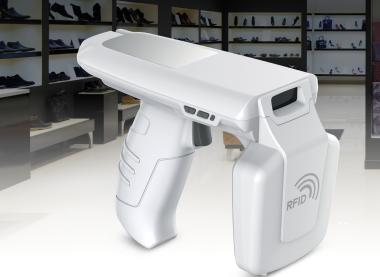

## ATS200 UHF RFID BLUETOOTH READER

| - UHF EPC Gen2, ISO / IEC 18000-6C            |    |
|-----------------------------------------------|----|
| – 1D & 2D Barcode Scanning                    |    |
| - BT V2.1 + EDR / BLE V4.1                    |    |
| - Compatible with Windows, Android & iOS Host |    |
| – Ergonomic Design                            |    |
| – Support Linear Antenna (Optional)           | 5  |
| - Dropspec 1.5m (5ft)                         |    |
| - IP65                                        |    |
|                                               | 1  |
|                                               | J. |
|                                               |    |
|                                               |    |
| ( 🕐 ) ( 🛄 ) ( Em ) ( 🗸 ) ( 📈 )                |    |
|                                               |    |
|                                               |    |