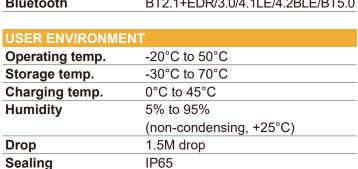

~ 921MHz<br>JP/TELEC : 916MHz ~ 921MHz (1W)<br>916MHz ~ 924MHz (0.25W / Optional) |
| Antenna         | Circular Antenna / 1dBi                                                                                                                                 |
|                 |                                                                                                                                                         |
| WIRELESS COMM   | JNICATION                                                                                                                                               |
| Bluetooth       | BT2.1+EDR/3.0/4.1LE/4.2BLE/BT5.0                                                                                                                        |

## ACCESSORIES





\* Product specifications and design are subject to change without notice. (Product Development In Process)